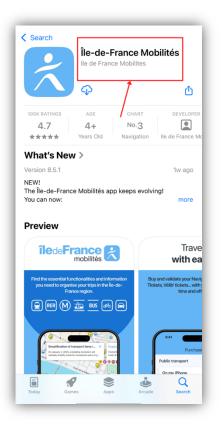

Rew flat fare: Just €2.50 to travel anywhere in the Paris region — even to Disneyland or Versailles.
A Exceptions: Special tickets are still needed for the Orlyval (Orly Airport) and RER B to CDG.

Search for "Île-de-France Mobilités" in the App Store and install it.