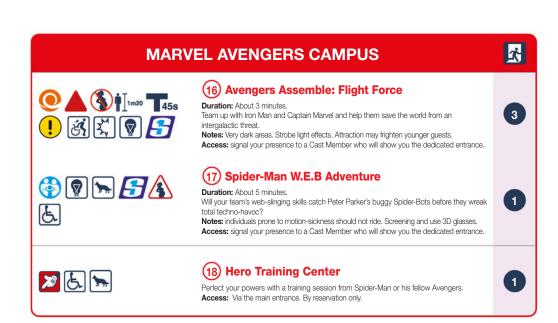

## **Attractions Accessibility Map** Valid from July 2022







|          | FRONT LOT                                                  | K |
|----------|------------------------------------------------------------|---|
| <b>♦</b> | 1 Disney Studio 1 Experience the atmosphere of a film set. | 0 |

| PRODUCTION COURTYARD®                  |                                                                                                                                                                                                                                                                                                                                                                                                                                                                                 | 弦 |
|----------------------------------------|--------