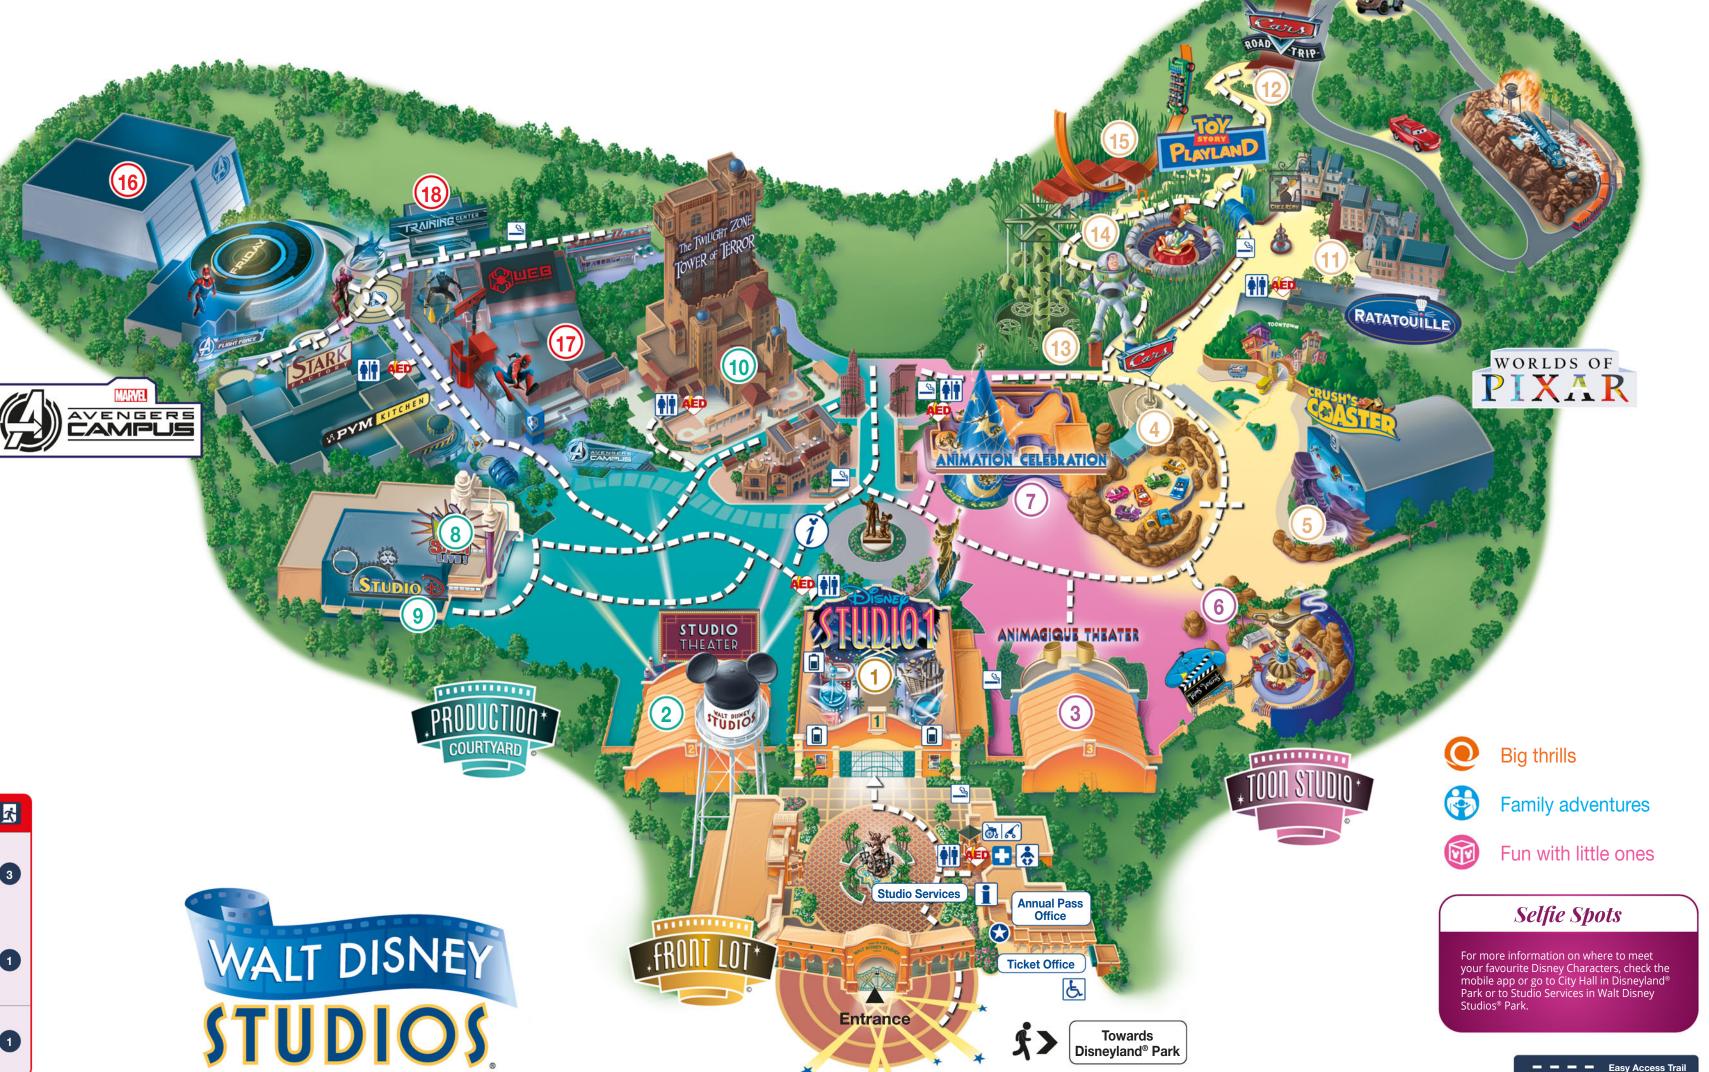

## **Attractions Accessibility Map** Valid from July 2022

|          | FRONT LOT                                                  | K |
|----------|------------------------------------------------------------|---|
| <b>♦</b> | 1 Disney Studio 1 Experience the atmosphere of a film set. | 0 |

| PRODUCTION COURTYARD®                  |                                                                                                                                                                                                                                                                                                                                                                                                                                                                                 | 弦 |
|----------------------------------------|---------------------------------------------------------------------------------------------------------------------------------------------------------------------------------------------------------------------------------------------------------------------------------------------------------------------------------------------------------------------------------------------------------------------------------------------------------------------------------|---|
| <b>♦ • • • •</b> • • • • • • • • • • • | 2 Studio Theater Performance stage. Check times in the mobile app. Notes: Contains intense visual effects that may induce dizziness/nausea. Important: Walkway into the theatre has a low ceiling. Access: Via the attraction main entrance.                                                                                                                                                                                                                                    | 0 |
| <b>♦</b>                               | 8 Stitch Live!   Duration: About 15 minutes. Interactive show with Stitch. Check times in the mobile app. Show in French or English: check times on site. Access: Enter via the entrance indicated by the symbol.                                                                                                                                                                                                                                                               | 0 |
| <b>♦</b> ₹ <b>5</b>                    | 9 Studio D Performance stage. Check the hours on site or on the mobile app. Access: Enter via the entrance indicated by the  symbol.                                                                                                                                                                                                                                                                                                                                            | 0 |
|                                        | The Twilight Zone Tower of Terror <sup>TM</sup>    Duration: about 5 minutes.  Drop in if you dare aboard a travelling elevator.  Attraction subject to physical restrictions  Note: Flash photography. Attraction discouraged for people sensitive to dizziness. The magnetic loop is available in the library on the right after the vestibule.  Ask a Cast Member for assistance.  Attraction may frighten younger guests.  Access: Via the attraction exit in the boutique. | 2 |

The Twilight Zone Tower of Terror  $^{\text{TM}}$  is inspired by The Twilight Zone $^{\text{@}}$ , registered trademark of CBS, Inc. All rights reserved.

|             | TOON STUDIO®                                                                                                                                                                                                                                                                           | 斌 |
|-------------|----------------------------------------------------------------------------------------------------------------------------------------------------------------------------------------------------------------------------------------------------------------------------------------|---|
|             | Animagique® Theater  Performance stage.  Check times in the mobile app.  Access: Via the main entrance.                                                                                                                                                                                | 0 |
| <b>® ₺ </b> | 6 Les Tapis Volants - Flying Carpets Over Agrabah®   Duration: About 3 minutes. Grab on to a flying carpet and take to the sky as an extra in the Genie's new film. Note: Air carousel. The carpets move up and down and tilt forwards and backwards. Access: Via the attraction exit. | 0 |
|             | 7 Animation Celebration®   Duration: About 30 minutes. Interactive show with Anna, Elsa and friends. Check times in the mobile app. Access: Via the main entrance.                                                                                                                     | 0 |

| WORLDS OF PIXAR                                                                                                                                                                                                                                                                      | K |
|--------------------------------------------------------------------------------------------------------------------------------------------------------------------------------------------------------------------------------------------------------------------------------------|---|
| 4 Cars Quatre Roues Rallye   Duration: About 3 minutes. Ride a vehicle inspired by the film Cars. Note: Centrifugal force created by the rotating vehicles. Access: Via the dedicated access.                                                                                        | 0 |
| Trush's Coaster®   Duration: About 5 minutes.  Board a spinning turtle shell with dramatic dips and tight turns.  Attraction subject to physical restrictions.  Notes: Very dark areas. Attraction may frighten younger guests  Access: Via the attraction exit.                     | 3 |
| 11 Ratatouille: l'Aventure Totalement Toquée de Rémy   Duration: About 5 minutes. Follow Remy in a unique adventure. Notes: Individuals prone to motion-sickness should not take part in this ride. Screening and use of 3D glasses. Access: Via the Disney Premier Access entrance. | 0 |
| (12) Cars ROAD TRIP   Duration: About 7 minutes. Inspired by the Disney®Pixar film Cars. Take an iconic road trip on the legendary Route 66. Note: Contains spectacular moments with staged water drops and flames that can be overwhelming.                                         | 2 |

|     | TOY STORY PLAYLAND                                                                                                                                                                                                | K |
|-----|-------------------------------------------------------------------------------------------------------------------------------------------------------------------------------------------------------------------|---|
| ( ) | 13 Toy Soldiers Parachute Drop   Duration: About 3 minutes.  Board a parachute suspended 28 metres in the air with the soldiers from Toy Story.  Access: Enter via the dedicated entrance indicated by the symbol | 2 |
|     | 14 Slinky Dog Zigzag Spin   Duration: About 3 minutes. Hop on this ride for loopy laps.  Note: The baskets move fast around a circular arm. Centrifugal force created. Access: Via the attraction exit.           | 0 |
|     | Travel at dizzying speed in Andy's favourite racing car.  Attraction subject to physical restrictions  Notes: Attraction may frighten younger guests.  Access: Enter via the dedicated entrance indicated by the  | 0 |

Cars Quatre Roues Rallye is inspired by the Disney

Pixar film Cars – Quatre Roues Crush's Coaster® is inspired by the Disney

Pixar film Finding Nemo Ratatouille: The Adventure is inspired by the Disney

Pixar film Ratatouille. Presented by Crédit Mutuel Toy Story Playland is inspired by the Disney Pixar film Toy Story Hot Wheels® is a registered trademark of Mattel, Inc. Use of the Hot Wheels® brand and Track authorised ©2009 Mattel, Inc. All rights reserved. Slinky® Zig Zag is a registered trademark of Poof-Slinky, Inc.